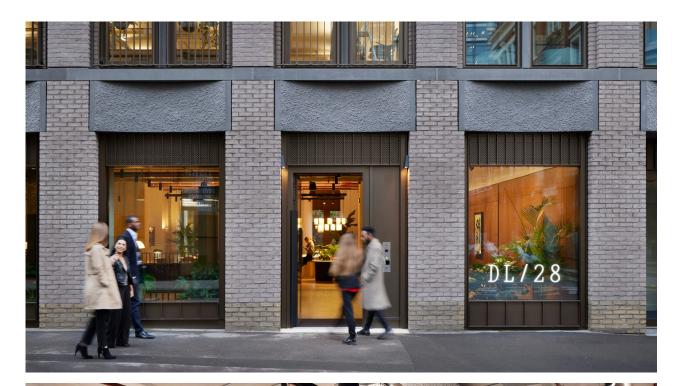

DL/28, 28 Featherstone Street, Old Street EC1 (opposite Old Street Yard) DL/78, 78 Charlotte Street, Fitzrovia W1

Top: Entrance to DL/28, opposite Old Street Yard

**Bottom: DL/28 Lounge** 

Furnished + Flexible office space is ready for occupation on the 2nd floor of 2 Old Street Yard.