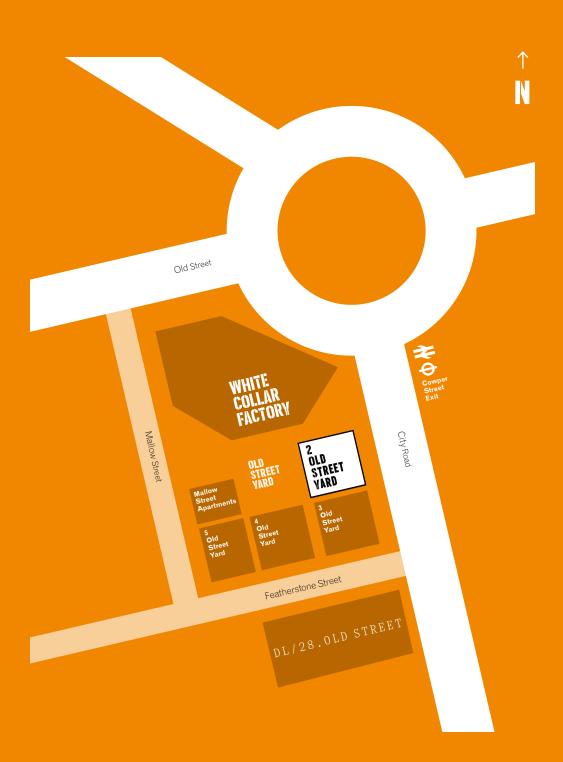

#### AN URBAN CAMPUS

Old Street Yard is a network of low-rise, old and new warehousestyle buildings surrounding the iconic White Collar Factory.

Positioned next to the newly regenerated roundabout, where you can access the Northern line and National Rail, the thriving campus offers a vibrant social and food scene and a central courtyard with seating and public art. Plus, directly opposite Old Street Yard is DL/28, our exclusive Lounge and complimentary amenity for all Derwent London occupiers.

Old Street Yard offers flexible workspace, enabling businesses to establish themselves in London's technology hub, and the space to develop and grow.