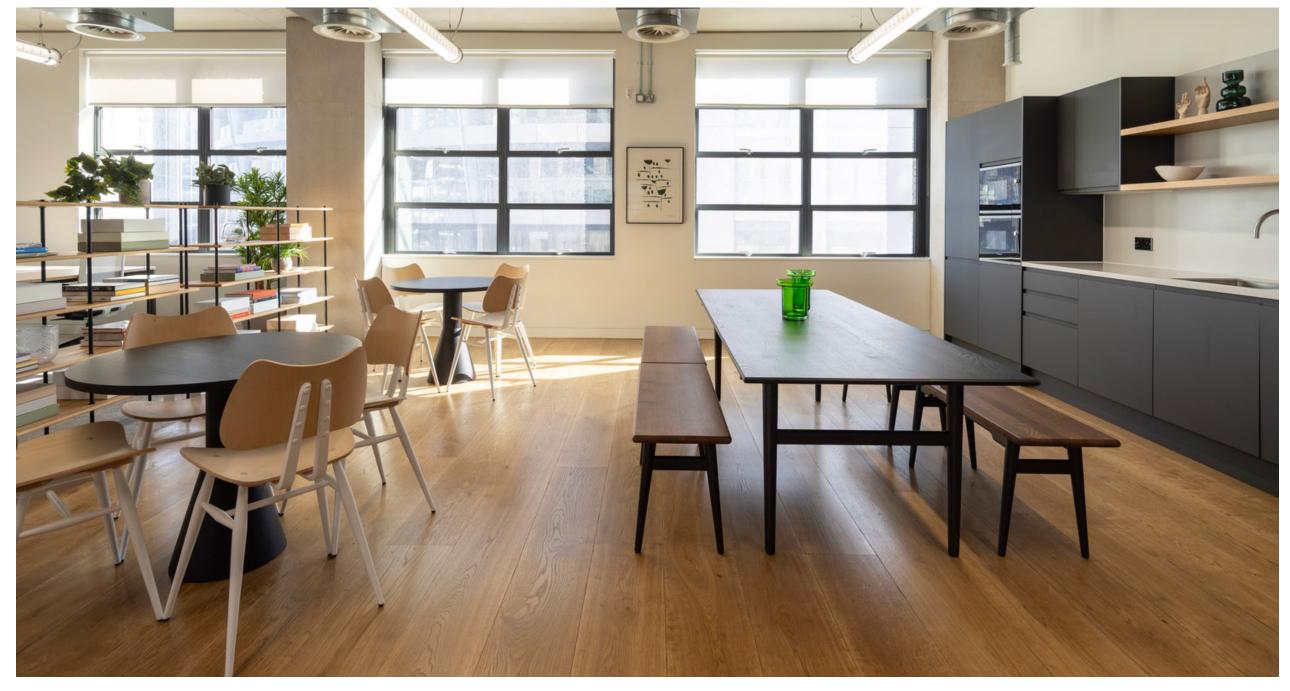

### WHAT'S INCLUDED

36 x fitted desks

14 x hot desks

1 x 10-person private meeting room

1 x 6-person private meeting room

**™** Breakout spaces

1 x private phone booth

**Private terrace** 

Kitchenette and seating area

Contemporary workspace within a warehouse style building

Bright, open plan office space

Bright, open plan office space

**Spacious private meeting room** 

Kitchenette and seating area