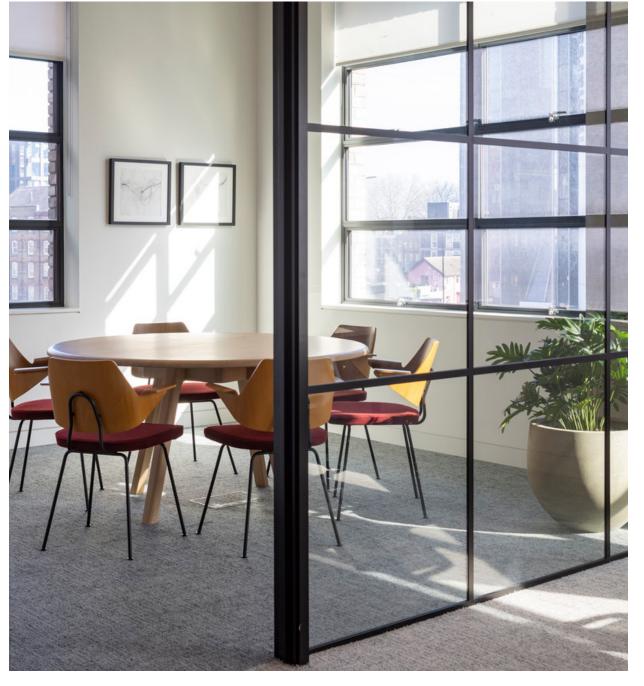

Top: Spacious private meeting room Bottom: Private terrace

### WHAT'S INCLUDED

36 x fitted desks

14 x hot desks

1 x 10-person private meeting room

1 x 6-person private meeting room

**™** Breakout spaces

1 x private phone booth

**Private terrace** 