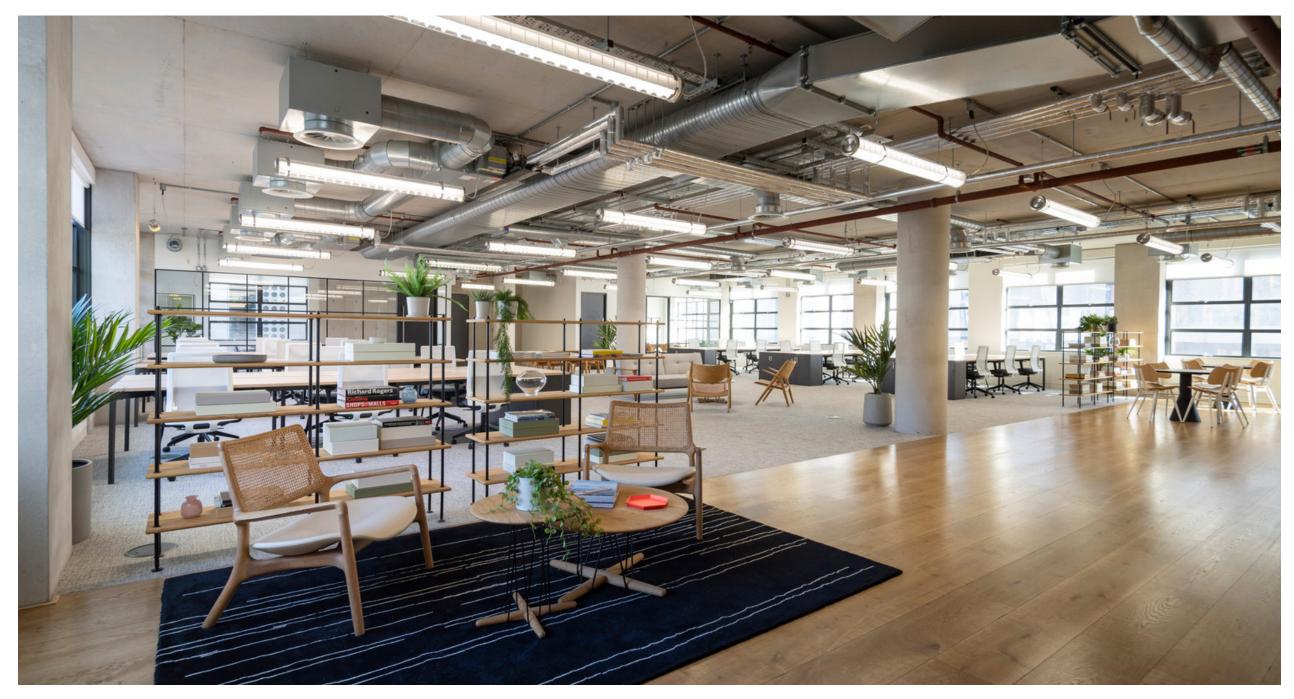

### WHAT'S INCLUDED

36 x fitted desks

14 x hot desks

1 x 10-person private meeting room

1 x 6-person private meeting room

**™** Breakout spaces

1 x private phone booth

**Private terrace** 

Kitchenette and seating area

Contemporary workspace within a warehouse style building

Bright, open plan office space

Bright, open plan office space

**Spacious private meeting room** 

Kitchenette and seating area