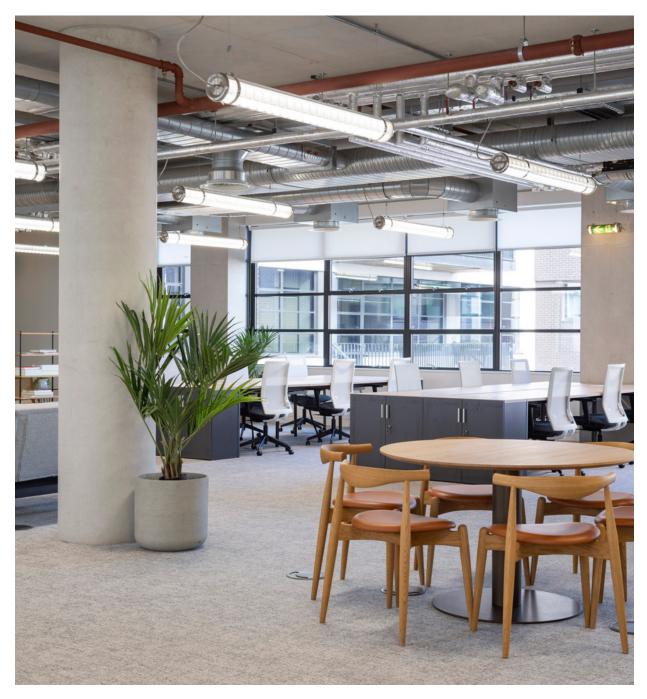

### WHAT'S INCLUDED

36 x fitted desks

14 x hot desks

1 x 10-person private meeting room

1 x 6-person private meeting room

**™** Breakout spaces

1 x private phone booth

**Private terrace** 

Kitchenette and seating area

Contemporary workspace within a warehouse style building

Bright, open plan office space

Bright, open plan office space

**Spacious private meeting room** 

Kitchenette and seating area