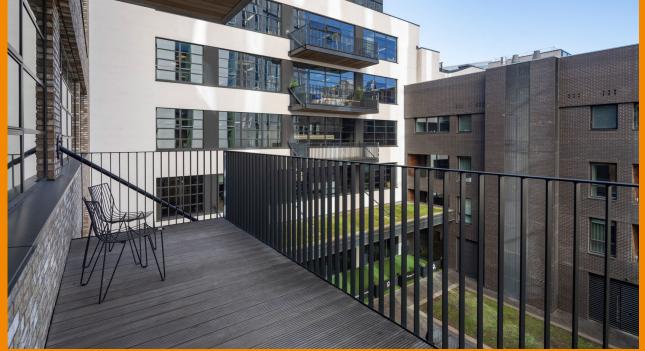

Top: Spacious private meeting room Bottom: Private terrace

### WHAT'S INCLUDED

36 x fitted desks

14 x hot desks

1 x 10-person private meeting room

1 x 6-person private meeting room

**™** Breakout spaces

1 x private phone booth

**Private terrace** 