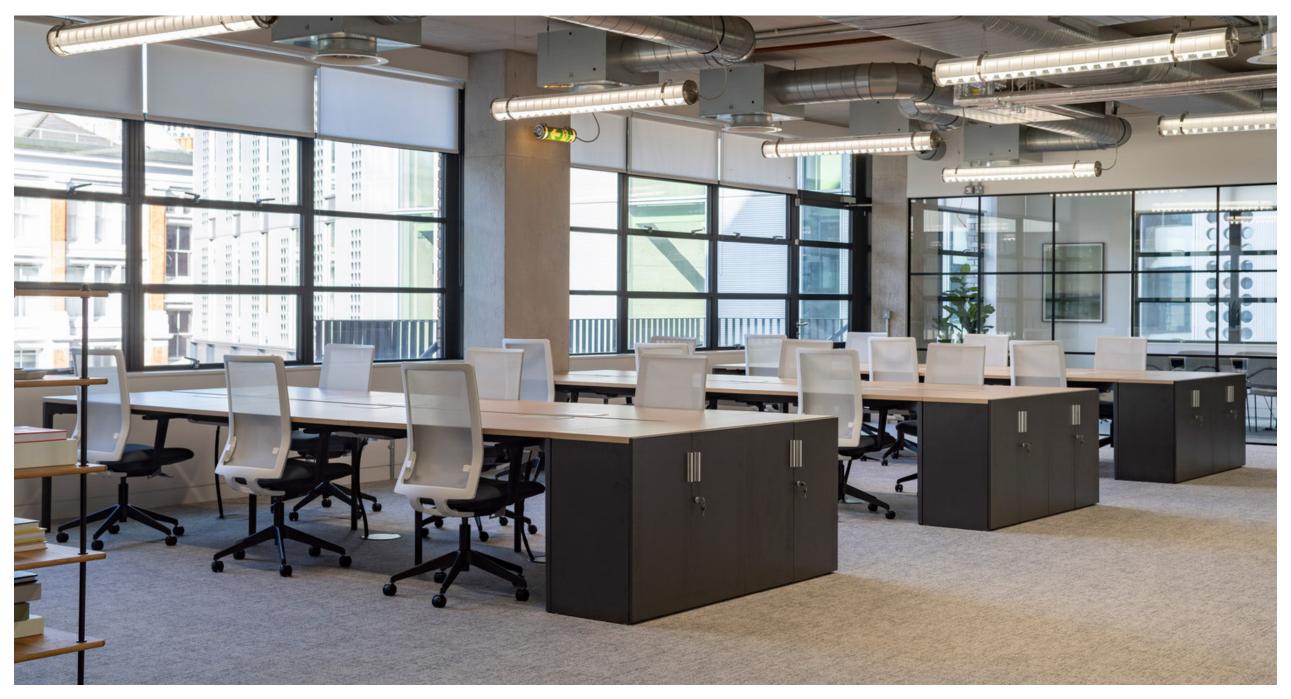

### WHAT'S INCLUDED

36 x fitted desks

14 x hot desks

1 x 10-person private meeting room

1 x 6-person private meeting room

**™** Breakout spaces

1 x private phone booth

**Private terrace** 

Kitchenette and seating area

Contemporary workspace within a warehouse style building

Bright, open plan office space

Bright, open plan office space

**Spacious private meeting room** 

Kitchenette and seating area