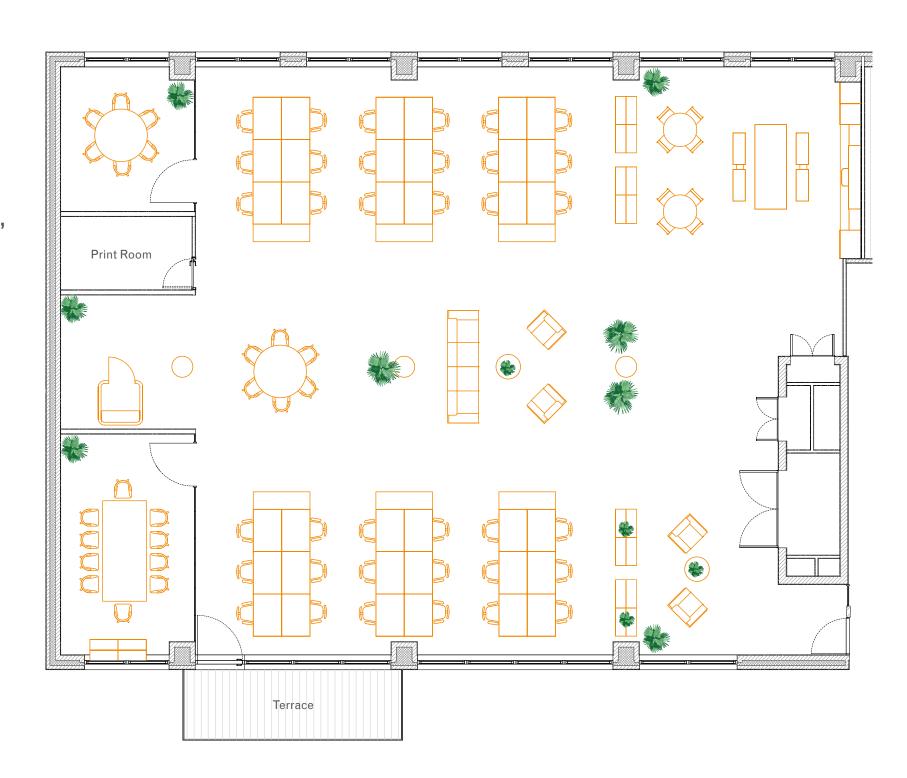

### 2ND FLOOR

### SIZE

3,831 sq ft / 356 sq m

### WHAT'S INCLUDED

36 x fitted desks

14 x hot desks

1 x 10-person private meeting room

1 x 6-person private meeting room

**™** Breakout spaces

1 x private phone booth

**Private terrace** 